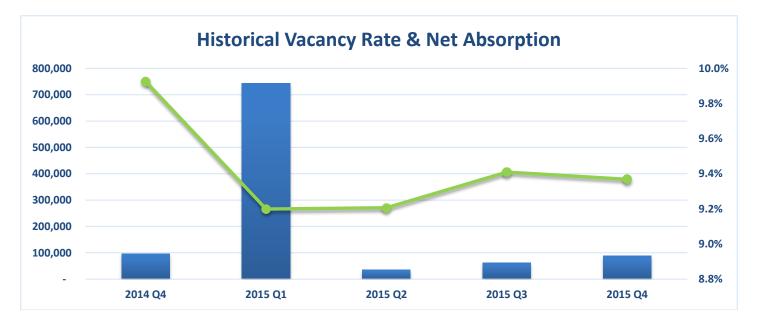

## **Overview**

- The San Antonio retail market continues to grow with almost 100,000 square feet of positive absorption in the fourth quarter, closing out the year with over 900,000 square feet in positive absorption.
- The majority of the positive absorption for fourth quarter took place in Neighborhood Centers and Power Centers in the North West and Far North East market sectors.
- The fourth quarter survey of approximately 47.7 million square feet of multi-tenant retail space revealed that the citywide vacancy rate remained steady at 9.3%.
- The citywide average quoted triple net rental rate for all types of retail space increased to \$17.41 per square foot, up from one year ago at \$16.22 per square foot.