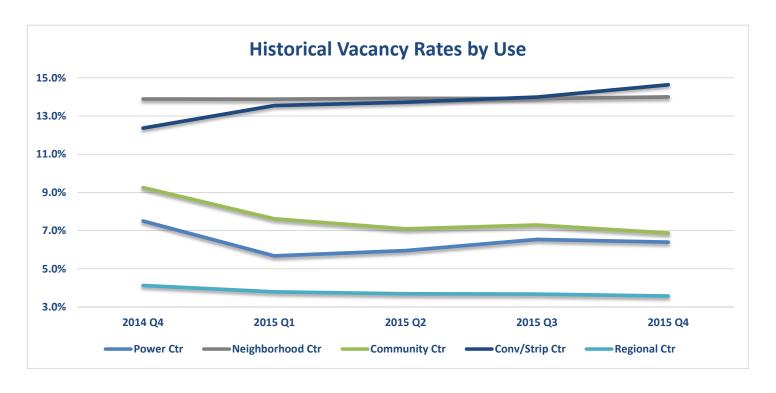

|                  | # of Bldgs | Inventory (SF) | Available<br>Sublease (SF) | Vacancy Rate<br>(%) | Direct Qtrly<br>Absorption<br>(SF) | YTD Direct Net<br>Absorption (SF) |
|------------------|------------|----------------|----------------------------|---------------------|------------------------------------|-----------------------------------|
| Power Ctr        | 34         | 12,988,829     | 58,744                     | 6.4%                | 18,575                             | 547,810                           |
| Neighborhood Ctr | 310        | 18,428,743     | 26,717                     | 14.0%               | 44,090                             | 166,948                           |
| Community Ctr    | 43         | 6,469,529      | 4,177                      | 6.9%                | (1,779)                            | 167,201                           |
| Conv/Strip Ctr   | 114        | 2,378,451      | 5,656                      | 14.6%               | 26,018                             | 13,800                            |
| Regional Ctr     | 8          | 7,436,845      | 0                          | 3.6%                | 7,890                              | 16,407                            |
| Grand Total      | 509        | 47,702,397     | 95,294                     | 9.4%                | 94,794                             | 912,166                           |