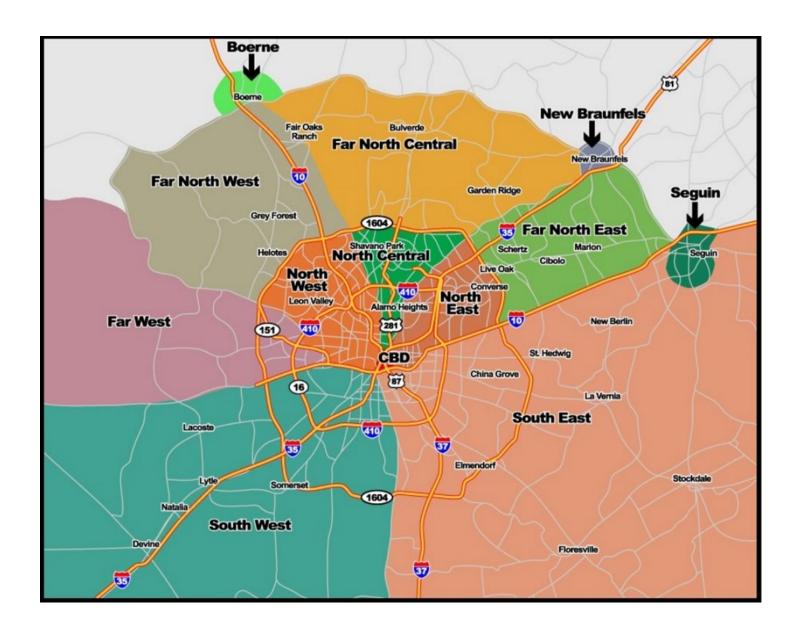

The San Antonio tracked set consists of an inventory of buildings considered to be competitive within the brokerage community. All buildings within the competitive tracked set have been reviewed and verified by members of the Advisory Boards for each market area.