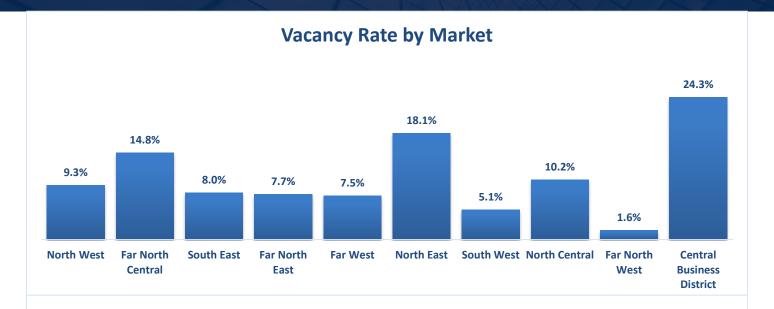

## **Overview**

- The San Antonio retail market continues to grow with almost 100,000 square feet of positive absorption in the fourth quarter, closing out the year with over 900,000 square feet in positive absorption.
- The majority of the positive absorption for fourth quarter took place in Neighborhood Centers and Power Centers in the North West and Far North East market sectors.
- The fourth quarter survey of approximately 47.7 million square feet of multi-tenant retail space revealed that the citywide vacancy rate remained steady at 9.3%.
- The citywide average quoted triple net rental rate for all types of retail space increased to \$17.41 per square foot, up from one year ago at \$16.22 per square foot.

|                           | # of Bldgs      | Inventory (SF)                 | Total Available<br>(SF) | Direct Vacant<br>(SF) | Available<br>Sublease<br>(SF) | Vacancy Rate<br>(%) | Direct Qtrly<br>Absorption<br>(SF) | YTD Direct<br>Net<br>Absorption<br>(SF) |
|---------------------------|-----------------|--------------------------------|-------------------------|-----------------------|-------------------------------|---------------------|------------------------------------|-----------------------------------------|
| North West                | 144             | 11,630,717                     | 1,124,050               | 1,081,879             | 1,500                         | 9.3%                | 42,772                             | 36,690                                  |
| Power Ctr                 | 8               | 2,363,931                      | 132,598                 | 103,670               | 1,500                         | 4.4%                | 26,250                             | (2,091)                                 |
| Neighborhood Ctr          | 92              | 5,605,517                      | 721,520                 | 737,129               | 0                             | 13.2%               | 13,016                             | 30,989                                  |
| Community Ctr             | 8               | 1,103,700                      | 60,632                  | 60,632                | 0                             | 5.5%                | (2,715)                            | 123                                     |
| Conv/Strip Ctr            | 34              | 738,183                        | 102,321                 | 98,469                | 0                             | 13.3%               | 6,221                              | 7,669                                   |
| Regional Ctr              | 2               | 1,819,386                      | 106,979                 | 81,979                | 0                             | 4.5%                | 0                                  | 0                                       |
| Far North Central         | 65              | 4,598,585                      | 509,125                 | 478,564               | 3,180                         | 10.4%               | 20,408                             | 163,029                                 |
| Power Ctr                 | 5               | 1,725,989                      | 192,960                 | 174,566               | 3,180                         | 10.1%               | (3,180)                            | 35,764                                  |
| Neighborhood Ctr          | 27              | 978,295                        | 162,433                 | 159,831               | 0                             | 16.3%               | 19,580                             | 80,316                                  |
| Community Ctr             | 12              | 1,502,000                      | 118,569                 | 115,529               | 0                             | 7.7%                | (3,391)                            | 27,992                                  |
| Conv/Strip Ctr            | 21              | 392,301                        | 35,163                  | 28,638                | 0                             | 7.3%                | 7,399                              | 18,957                                  |
| South East                | 22              | 2,661,778                      | 228,584                 | 212,241               | 0                             | 8.0%                | 34,390                             | 260,839                                 |
| Power Ctr                 | 3               | 1,097,358                      | 55,332                  | 55,332                | 0                             | 5.0%                | 5,000                              | 212,180                                 |
| Neighborhood Ctr          | 10              | 756,485                        | 105,448                 | 89,105                | 0                             | 11.8%               | 29,912                             | 49,181                                  |
| Community Ctr             | 5               | 722,267                        | 57,804                  | 57,804                | 0                             | 8.0%                | (522)                              | (522)                                   |
| Conv/Strip Ctr            | 4               | 85,668                         | 10,000                  | 10,000                | 0                             | 11.7%               | 0                                  | 0                                       |
| Far North East            | 23              | 2,579,642                      |                         |                       | 0                             | 7.7%                | 15,722                             | (16,719)                                |
| Power Ctr                 | 3               |                                |                         |                       | 0                             | 9.4%                |                                    | 1,338                                   |
| Neighborhood Ctr          | 17              | 970,776                        |                         |                       | 0                             |                     |                                    | (18,057)                                |
| Community Ctr             | 1               |                                |                         |                       | 0                             |                     |                                    | 0                                       |
| Conv/Strip Ctr            | 2               |                                |                         | 24,277                | 0                             |                     |                                    | 0                                       |
| Far West                  | 33              |                                |                         |                       | 0                             |                     |                                    | 72,141                                  |
| Power Ctr                 | 2               |                                |                         |                       | 0                             |                     |                                    | 5,234                                   |
| Neighborhood Ctr          | 23              | 1,607,350                      | •                       | 180,519               | 0                             |                     |                                    |                                         |
| Community Ctr             | 4               | 827,931                        |                         | 75,386                | 0                             |                     |                                    | 92,858                                  |
| Conv/Strip Ctr            | 4               | 83,560                         |                         |                       | 0                             |                     |                                    | 700                                     |
| North East                | 75              | 5,641,123                      |                         | 907,659               | 50,734                        |                     |                                    | (6,500)                                 |
| Power Ctr                 | 1               | 305,231                        |                         |                       | 48,262                        |                     |                                    | (17,943)                                |
| Neighborhood Ctr          | 48              | 3,267,752                      |                         |                       | 2,472                         |                     |                                    | 38,909                                  |
| Community Ctr             | 4               | 720,959                        |                         |                       | _,                            |                     |                                    | (12,677)                                |
| Conv/Strip Ctr            | 21              | 465,842                        |                         | 109,791               | 0                             |                     |                                    | (14,789)                                |
| Regional Ctr              | 1               | 881,339                        |                         | 0                     | 0                             |                     |                                    | 0                                       |
| South West                | 27              | 2,732,273                      |                         | 138,671               | 1,750                         |                     |                                    | 14,589                                  |
| Power Ctr                 | 2               |                                |                         | 0                     | 0                             |                     |                                    | 38,704                                  |
| Neighborhood Ctr          | 19              | 1,468,353                      | 123,816                 | 122,616               | 0                             |                     | (31,926)                           | (22,825)                                |
| Community Ctr             | 1               |                                |                         |                       | 0                             |                     |                                    | 0                                       |
| Conv/Strip Ctr            | 4               |                                |                         |                       | 1,750                         |                     |                                    | (1,290)                                 |
| Regional Ctr              | 1               |                                |                         |                       | 0                             |                     |                                    | 0                                       |
| North Central             | 97              | 8,596,886                      |                         |                       | 38,130                        |                     |                                    | 81,874                                  |
| Power Ctr                 | 9               | 2,587,675                      |                         |                       | 5,802                         |                     |                                    | 14,928                                  |
| Neighborhood Ctr          | 62              |                                |                         | 512,636               | 24,245                        |                     |                                    | 30,727                                  |
| Community Ctr             | 5               |                                | •                       |                       | 4,177                         |                     |                                    | 29,320                                  |
| Conv/Strip Ctr            | 20              |                                |                         |                       | 3,906                         |                     |                                    | 3,615                                   |
| Regional Ctr              | 1               |                                |                         |                       | 0,555                         |                     |                                    | 3,284                                   |
| Far North West            | 16              | 3,964,047                      |                         | 64,076                | 0                             |                     |                                    | 306,223                                 |
| Power Ctr                 | 1               |                                |                         | •                     | 0                             |                     |                                    | 259,696                                 |
| Neighborhood Ctr          | 6               |                                |                         | 33,539                | 0                             |                     |                                    | 4,359                                   |
| Community Ctr             | 3               |                                |                         |                       | 0                             |                     |                                    | 30,107                                  |
| Conv/Strip Ctr            | 4               |                                |                         | 15,497                | 0                             |                     | 0                                  | (1,062)                                 |
| Regional Ctr              | 2               |                                |                         |                       | 0                             |                     |                                    | 13,123                                  |
| Central Business          |                 |                                |                         |                       |                               |                     |                                    |                                         |
| District                  | 7               |                                |                         | 201,354               | 0                             |                     |                                    | 0                                       |
| Neighborhood Ctr          | 6               |                                |                         |                       | 0                             |                     |                                    | 0                                       |
| Regional Ctr  Grand Total | 1<br><b>509</b> | 1,060,000<br><b>47,702,397</b> |                         |                       | 9 <b>5,294</b>                |                     |                                    | 9 <b>12,166</b>                         |
| Granu Totat               | 509             | 41,102,391                     | 4,044,389               | 4,421,820             | 33,234                        | 9.4%                | 54,194                             | 312,100                                 |