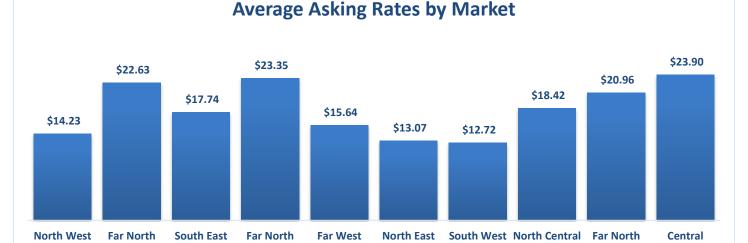

## **Overview**

- The San Antonio retail market continues to grow with almost 100,000 square feet of positive absorption in the fourth quarter, closing out the year with over 900,000 square feet in positive absorption.
- The majority of the positive absorption for fourth quarter took place in Neighborhood Centers and Power Centers in the North West and Far North East market sectors.
- The fourth quarter survey of approximately 47.7 million square feet of multi-tenant retail space revealed that the citywide vacancy rate remained steady at 9.3%.
- The citywide average quoted triple net rental rate for all types of retail space increased to \$17.41 per square foot, up from one year ago at \$16.22 per square foot.