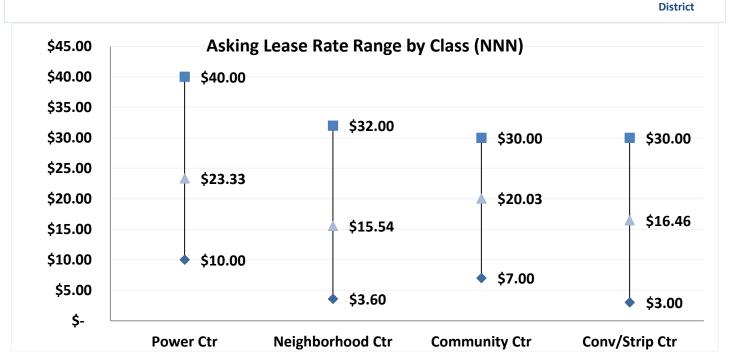

|                  | # of Bldgs | Inventory (SF) | Available<br>Sublease (SF) | Vacancy Rate<br>(%) | Direct Qtrly<br>Absorption<br>(SF) | YTD Direct Net<br>Absorption (SF) |
|------------------|------------|----------------|----------------------------|---------------------|------------------------------------|-----------------------------------|
| Power Ctr        | 34         | 12,988,829     | 58,744                     | 6.4%                | 18,575                             | 547,810                           |
| Neighborhood Ctr | 310        | 18,428,743     | 26,717                     | 14.0%               | 44,090                             | 166,948                           |
| Community Ctr    | 43         | 6,469,529      | 4,177                      | 6.9%                | (1,779)                            | 167,201                           |
| Conv/Strip Ctr   | 114        | 2,378,451      | 5,656                      | 14.6%               | 26,018                             | 13,800                            |
| Regional Ctr     | 8          | 7,436,845      | 0                          | 3.6%                | 7,890                              | 16,407                            |
| Grand Total      | 509        | 47,702,397     | 95,294                     | 9.4%                | 94,794                             | 912,166                           |