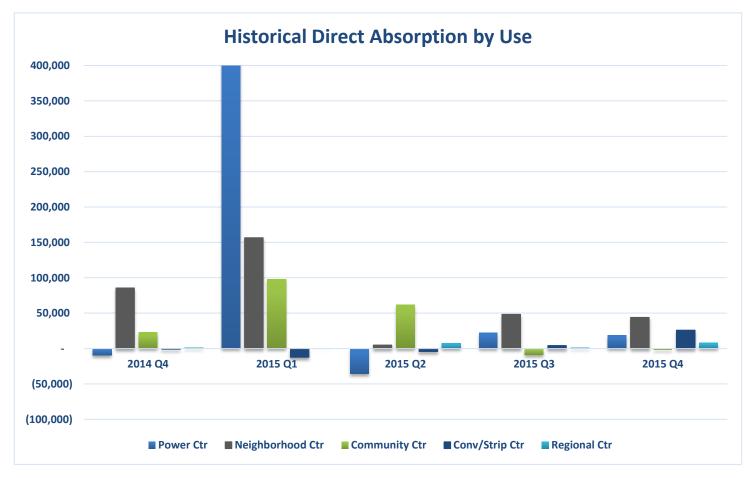

|                  | # of Bldgs | Inventory (SF) | Available<br>Sublease (SF) | Vacancy Rate<br>(%) | Direct Qtrly<br>Absorption<br>(SF) | YTD Direct Net<br>Absorption (SF) |
|------------------|------------|----------------|----------------------------|---------------------|------------------------------------|-----------------------------------|
| Power Ctr        | 34         | 12,988,829     | 58,744                     | 6.4%                | 18,575                             | 547,810                           |
| Neighborhood Ctr | 310        | 18,428,743     | 26,717                     | 14.0%               | 44,090                             | 166,948                           |
| Community Ctr    | 43         | 6,469,529      | 4,177                      | 6.9%                | (1,779)                            | 167,201                           |
| Conv/Strip Ctr   | 114        | 2,378,451      | 5,656                      | 14.6%               | 26,018                             | 13,800                            |
| Regional Ctr     | 8          | 7,436,845      | 0                          | 3.6%                | 7,890                              | 16,407                            |
| Grand Total      | 509        | 47,702,397     | 95,294                     | 9.4%                | 94,794                             | 912,166                           |