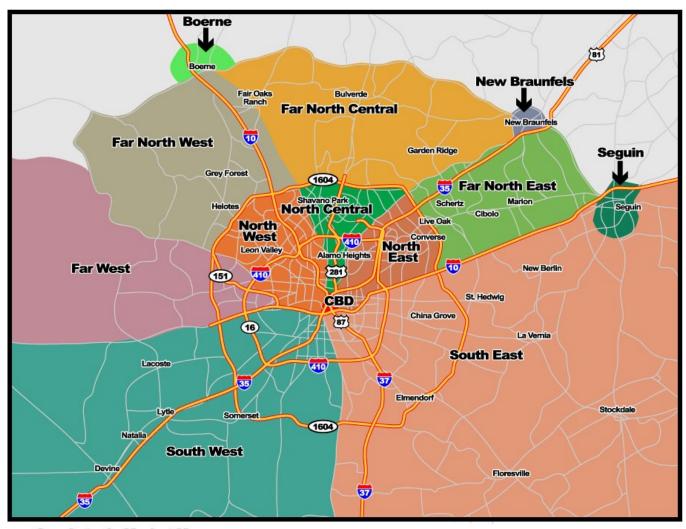

San Antonio Market Map

- The San Antonio retail market continues to grow, closing out the third quarter of 2015 with over 100,000 sf of positive absorption.
- The majority of the positive absorption for third quarter took place in Neighborhood Centers and Power Centers in the Far North Central and South West market sectors.
- The third quarter survey of approximately 47.7 million square feet of multi-tenant retail space revealed that the citywide vacancy rate increased slightly to 9.3% compared to second quarter at 9.2%.
- The citywide average quoted triple net rental rate for all types of retail space increased to \$16.34 psf, compared to the close of second quarter at \$16.27 psf.