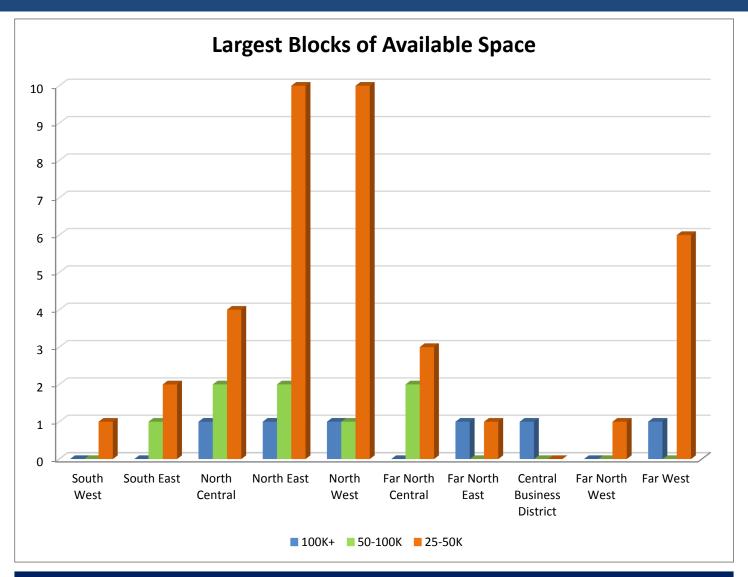

| Historical Blocks of Space |       |         |        |  |  |  |  |  |  |  |
|----------------------------|-------|---------|--------|--|--|--|--|--|--|--|
| Quarter                    | 100K+ | 50-100K | 25-50K |  |  |  |  |  |  |  |
| 2014 Q3                    | 5     | 12      | 35     |  |  |  |  |  |  |  |
| 2014 Q4                    | 6     | 11      | 36     |  |  |  |  |  |  |  |
| 2015 Q1                    | 5     | 9       | 39     |  |  |  |  |  |  |  |
| 2015 Q2                    | 5     | 10      | 39     |  |  |  |  |  |  |  |
| 2015 Q3                    | 6     | 8       | 38     |  |  |  |  |  |  |  |