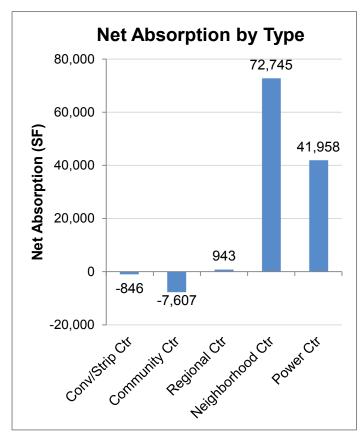

| Q2 2015 Market Overview by Building Type |            |                |                         |                      |                              |                       |                               |                            |                                            |                                   |  |  |  |
|------------------------------------------|------------|----------------|-------------------------|----------------------|------------------------------|-----------------------|-------------------------------|----------------------------|--------------------------------------------|-----------------------------------|--|--|--|
|                                          | # of Bldgs | Inventory (SF) | Total Available<br>(SF) | Total Vacant<br>(SF) | Total<br>Vacancy<br>Rate (%) | Direct Vacant<br>(SF) | Direct<br>Vacancy<br>Rate (%) | Available<br>Sublease (SF) | Direct<br>Quarterly Net<br>Absorption (SF) | Direct YTD Net<br>Absorption (SF) |  |  |  |
| Regional Ctr                             | 8          | 7,436,845      | 298,421                 | 273,421              | 3.7%                         | 273,421               | 3.7%                          | 0                          | 943                                        | 8,517                             |  |  |  |
| Community Ctr                            | 43         | 6,539,359      | 574,013                 | 470,473              | 7.2%                         | 466,296               | 7.1%                          | 4,177                      | -7,607                                     | 152,175                           |  |  |  |
| Conv/Strip Ctr                           | 114        | 2,642,509      | 400,993                 | 379,606              | 14.4%                        | 379,606               | 14.4%                         | 1,750                      | -846                                       | 193,687                           |  |  |  |
| Neighborhood Ctr                         | 309        | 18,391,606     | 2,719,508               | 2,524,193            | 13.7%                        | 2,519,532             | 13.7%                         | 55,559                     | 72,745                                     | 221,473                           |  |  |  |
| Power Ctr                                | 33         | 12,738,829     | 866,496                 | 805,304              | 6.3%                         | 798,002               | 6.3%                          | 58,744                     | 41,958                                     | 330,970                           |  |  |  |
| <b>Grand Total</b>                       | 507        | 47,749,148     | 4,859,431               | 4,452,997            | 9.3%                         | 4,436,857             | 9.3%                          | 120,230                    | 107,193                                    | 906,822                           |  |  |  |