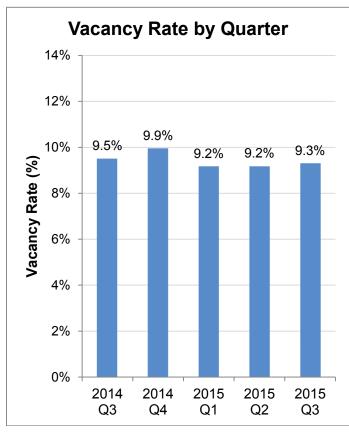

|                  |         | Direct Va | acancy Rate % | 6       |         |             | ı  | Asking Dir | rect | Lease Ra | te (1 | INN)   |    |         |
|------------------|---------|-----------|---------------|---------|---------|-------------|----|------------|------|----------|-------|--------|----|---------|
|                  | 2014 Q3 | 2014 Q4   | 2015 Q1       | 2015 Q2 | 2015 Q3 | 2014 Q3     | 7  | 2014 Q4    | 2    | 2015 Q1  | 2     | 015 Q2 | :  | 2015 Q3 |
| North Central    | 9.7%    | 9.6%      | 9.3%          | 9.6%    | 9.3%    | \$<br>16.69 | \$ | 17.01      | \$   | 16.94    | \$    | 16.40  | \$ | 16.09   |
| Regional Ctr     | 0.3%    | 0.3%      | 1.9%          | 0.3%    | 0.3%    | \$<br>-     | \$ | -          | \$   | -        | \$    | -      | \$ | -       |
| Community Ctr    | 7.5%    | 7.7%      | 6.2%          | 5.8%    | 5.2%    | \$<br>19.42 | \$ | 19.42      | \$   | 19.42    | \$    | 20.42  | \$ | 15.00   |
| Conv/Strip Ctr   | 11.1%   | 13.0%     | 14.3%         | 14.2%   | 12.9%   | \$<br>16.34 | \$ | 16.34      | \$   | 15.96    | \$    | 16.07  | \$ | 16.07   |
| Neighborhood Ctr | 13.9%   | 13.3%     | 12.6%         | 13.9%   | 13.6%   | \$<br>14.92 | \$ | 15.40      | \$   | 15.51    | \$    | 15.25  | \$ | 15.20   |
| Power Ctr        | 9.4%    | 9.6%      | 9.3%          | 9.0%    | 9.2%    | \$<br>25.27 | \$ | 25.34      | \$   | 25.65    | \$    | 22.20  | \$ | 22.63   |
| North East       | 15.3%   | 15.0%     | 14.5%         | 15.2%   | 15.3%   | \$<br>14.31 | \$ | 14.10      | \$   | 14.29    | \$    | 13.90  | \$ | 14.06   |
| Regional Ctr     | 0.0%    | 0.0%      | 0.0%          | 0.0%    | 0.0%    | \$<br>-     | \$ | -          | \$   | -        | \$    | -      | \$ | -       |
| Community Ctr    | 7.1%    | 6.0%      | 5.0%          | 6.4%    | 10.1%   | \$<br>17.50 | \$ | 18.33      | \$   | 18.83    | \$    | 17.00  | \$ | 17.00   |
| Conv/Strip Ctr   | 19.6%   | 20.4%     | 22.9%         | 24.4%   | 25.5%   | \$<br>14.37 | \$ | 13.84      | \$   | 14.64    | \$    | 14.84  | \$ | 15.34   |
| Neighborhood Ctr | 20.6%   | 20.1%     | 19.0%         | 19.7%   | 18.9%   | \$<br>13.95 | \$ | 13.79      | \$   | 13.61    | \$    | 13.17  | \$ | 13.09   |
| Power Ctr        | 17.7%   | 17.7%     | 17.7%         | 17.7%   | 17.7%   | \$<br>-     | \$ | -          | \$   | -        | \$    | -      | \$ | -       |
| North West       | 9.4%    | 9.5%      | 9.5%          | 9.7%    | 9.3%    | \$<br>13.81 | \$ | 13.86      | \$   | 14.04    | \$    | 14.10  | \$ | 14.11   |
| Regional Ctr     | 5.9%    | 5.9%      | 4.5%          | 4.5%    | 4.5%    | \$<br>18.00 | \$ | 18.00      | \$   | 18.00    | \$    | 18.00  | \$ | 18.00   |
| Community Ctr    | 5.8%    | 5.5%      | 4.9%          | 5.1%    | 5.2%    | \$<br>17.25 | \$ | 18.50      | \$   | 18.50    | \$    | 17.05  | \$ | 17.05   |
| Conv/Strip Ctr   | 11.1%   | 10.1%     | 10.2%         | 10.1%   | 11.2%   | \$<br>13.40 | \$ | 13.37      | \$   | 13.53    | \$    | 13.83  | \$ | 13.29   |
| Neighborhood Ctr | 13.5%   | 13.2%     | 13.4%         | 13.2%   | 13.1%   | \$<br>12.60 | \$ | 12.71      | \$   | 12.99    | \$    | 13.24  | \$ | 13.34   |
| Power Ctr        | 3.7%    | 5.3%      | 6.4%          | 7.7%    | 5.5%    | \$<br>25.00 | \$ | 25.00      | \$   | 25.00    | \$    | 24.67  | \$ | 24.67   |
| South East       | 10.3%   | 19.0%     | 9.9%          | 9.9%    | 10.2%   | \$<br>15.09 | \$ | 14.80      | \$   | 15.25    | \$    | 15.16  | \$ | 14.48   |
| Regional Ctr     | 0.0%    | 0.0%      | 0.0%          | 0.0%    | 0.0%    | \$<br>-     | \$ | -          | \$   | -        | \$    | -      | \$ | -       |
| Community Ctr    | 9.4%    | 9.4%      | 9.4%          | 9.4%    | 9.4%    | \$<br>19.50 | \$ | 19.50      | \$   | 19.50    | \$    | 19.50  | \$ | 19.50   |
| Conv/Strip Ctr   | 0.0%    | 78.5%     | 15.4%         | 16.3%   | 18.2%   | \$<br>-     | \$ | 13.50      | \$   | 16.00    | \$    | 15.67  | \$ | 16.00   |
| Neighborhood Ctr | 20.6%   | 18.3%     | 15.5%         | 15.5%   | 15.7%   | \$<br>13.04 | \$ | 13.32      | \$   | 12.88    | \$    | 12.88  | \$ | 12.88   |
| Power Ctr        | 3.1%    | 3.0%      | 3.0%          | 2.7%    | 2.7%    | \$<br>23.00 | \$ | 23.00      | \$   | 23.00    | \$    | 23.00  | \$ | -       |
| South West       | 6.9%    | 6.9%      | 6.7%          | 6.9%    | 4.9%    | \$<br>14.88 | \$ | 14.80      | \$   | 14.21    | \$    | 14.23  | \$ | 14.72   |
| Regional Ctr     | 0.0%    | 0.0%      | 0.0%          | 0.0%    | 0.0%    | \$<br>-     | \$ | -          | \$   | -        | \$    | -      | \$ | -       |
| Community Ctr    | 2.7%    | 2.7%      | 2.7%          | 2.7%    | 2.7%    | \$<br>14.50 | \$ | 14.50      | \$   | 14.50    | \$    | 14.50  | \$ | 14.50   |
| Conv/Strip Ctr   | 9.3%    | 9.3%      | 9.3%          | 10.7%   | 10.7%   | \$<br>18.25 | \$ | 20.00      | \$   | 20.00    | \$    | 20.00  | \$ | 20.00   |
| Neighborhood Ctr | 8.7%    | 9.1%      | 9.4%          | 9.6%    | 8.0%    | \$<br>14.67 | \$ | 14.78      | \$   | 13.84    | \$    | 13.93  | \$ | 14.67   |
| Power Ctr        | 100.0%  | 29.3%     | 23.8%         | 23.8%   | 0.0%    | \$<br>10.00 | \$ | 10.00      | \$   | 10.00    | \$    | 10.00  | \$ | 10.00   |
| Grand Total      | 9.5%    | 9.9%      | 9.2%          | 9.2%    | 9.3%    | \$<br>16.60 | \$ | 16.56      | \$   | 16.59    | \$    | 16.27  | \$ | 16.34   |