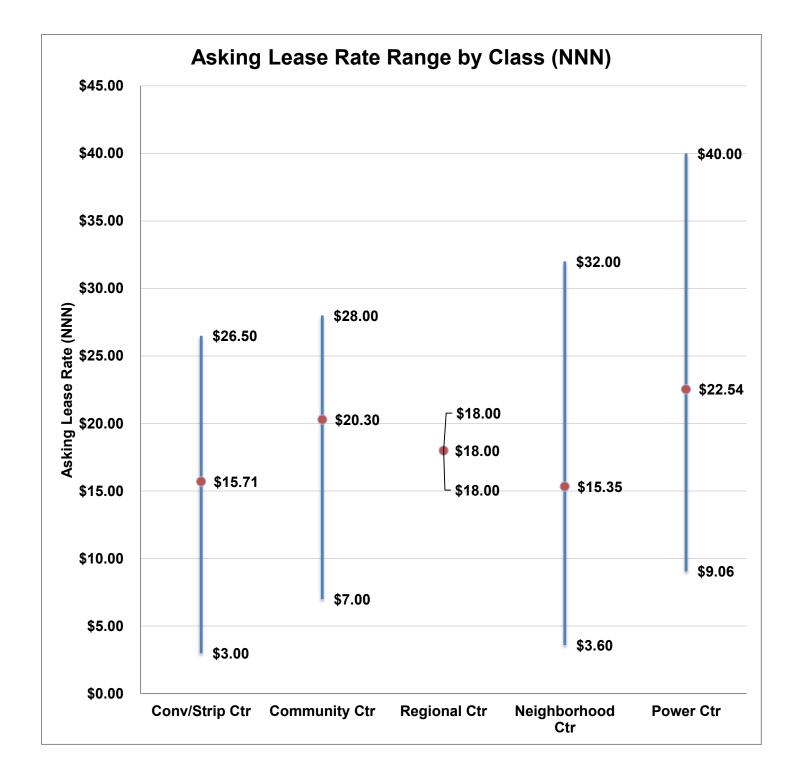

|                           | Direct Vacancy Rate % |         |         |         |         |    |        | ,  | Asking Dir | rect | Lease Rat | te (N | INN)    |    |         |
|---------------------------|-----------------------|---------|---------|---------|---------|----|--------|----|------------|------|-----------|-------|---------|----|---------|
|                           | 2014 Q3               | 2014 Q4 | 2015 Q1 | 2015 Q2 | 2015 Q3 | 2  | 014 Q3 | 2  | 2014 Q4    | 2    | 2015 Q1   | 2     | :015 Q2 | 2  | 2015 Q3 |
| Central Business District | 16.9%                 | 16.6%   | 16.6%   | 16.6%   | 16.6%   | \$ | 21.50  | \$ | 21.50      | \$   | 20.00     | \$    | 20.00   | \$ | 20.00   |
| Regional Ctr              | 16.0%                 | 16.0%   | 16.0%   | 16.0%   | 16.0%   | \$ | -      | \$ | -          | \$   | -         | \$    | -       | \$ | -       |
| Community Ctr             | 0.0%                  | 0.0%    | 0.0%    | 0.0%    | 0.0%    | \$ | -      | \$ | -          | \$   | -         | \$    | -       | \$ | -       |
| Conv/Strip Ctr            | 0.0%                  | 0.0%    | 0.0%    | 0.0%    | 0.0%    | \$ | -      | \$ | -          | \$   | -         | \$    | -       | \$ | -       |
| Neighborhood Ctr          | 22.8%                 | 20.1%   | 20.1%   | 20.1%   | 20.1%   | \$ | 21.50  | \$ | 21.50      | \$   | 20.00     | \$    | 20.00   | \$ | 20.00   |
| Power Ctr                 | 0.0%                  | 0.0%    | 0.0%    | 0.0%    | 0.0%    | \$ | -      | \$ | -          | \$   | -         | \$    | -       | \$ | -       |
| Far North Central         | 11.7%                 | 11.5%   | 11.0%   | 9.9%    | 10.4%   | \$ | 21.71  | \$ | 21.84      | \$   | 21.70     | \$    | 21.72   | \$ | 22.76   |
| Regional Ctr              | 0.0%                  | 0.0%    | 0.0%    | 0.0%    | 0.0%    | \$ | -      | \$ | -          | \$   | -         | \$    | -       | \$ | -       |
| Community Ctr             | 8.5%                  | 8.1%    | 8.0%    | 7.0%    | 7.1%    | \$ | 21.76  | \$ | 21.54      | \$   | 20.99     | \$    | 20.65   | \$ | 22.63   |
| Conv/Strip Ctr            | 12.7%                 | 12.1%   | 11.1%   | 10.7%   | 9.2%    | \$ | 19.21  | \$ | 18.67      | \$   | 18.80     | \$    | 19.25   | \$ | 20.67   |
| Neighborhood Ctr          | 19.1%                 | 18.3%   | 16.6%   | 14.9%   | 17.8%   | \$ | 22.23  | \$ | 22.19      | \$   | 22.23     | \$    | 22.21   | \$ | 22.88   |
| Power Ctr                 | 10.5%                 | 11.0%   | 10.6%   | 9.8%    | 9.6%    | \$ | 22.90  | \$ | 25.63      | \$   | 24.50     | \$    | 24.50   | \$ | 24.13   |
| Far North East            | 1.9%                  | 1.6%    | 2.5%    | 2.4%    | 7.5%    | \$ | 19.23  | \$ | 20.37      | \$   | 21.02     | \$    | 21.02   | \$ | 20.33   |
| Regional Ctr              | 0.0%                  | 0.0%    | 0.0%    | 0.0%    | 0.0%    | \$ | -      | \$ | -          | \$   | -         | \$    | -       | \$ | -       |
| Community Ctr             | 0.0%                  | 0.0%    | 0.0%    | 0.0%    | 0.0%    | \$ | -      | \$ | -          | \$   | -         | \$    | -       | \$ | -       |
| Conv/Strip Ctr            | 0.0%                  | 0.0%    | 0.0%    | 0.0%    | 0.0%    | \$ | -      | \$ | -          | \$   | -         | \$    | -       | \$ | -       |
| Neighborhood Ctr          | 2.2%                  | 2.1%    | 4.4%    | 3.9%    | 5.7%    | \$ | 16.85  | \$ | 18.92      | \$   | 18.03     | \$    | 17.03   | \$ | 13.65   |
| Power Ctr                 | 1.9%                  | 1.5%    | 1.5%    | 1.5%    | 9.4%    | \$ | 24.00  | \$ | 24.00      | \$   | 27.00     | \$    | 27.00   | \$ | 27.00   |
| Far North West            | 2.2%                  | 2.2%    | 2.1%    | 1.7%    | 1.7%    | \$ | 25.07  | \$ | 24.19      | \$   | 23.00     | \$    | 22.67   | \$ | 22.83   |
| Regional Ctr              | 1.7%                  | 1.7%    | 1.7%    | 1.2%    | 1.1%    | \$ | -      | \$ | -          | \$   | -         | \$    | -       | \$ | -       |
| Community Ctr             | 0.7%                  | 0.7%    | 0.7%    | 0.6%    | 0.6%    | \$ | 25.00  | \$ | 25.00      | \$   | 25.00     | \$    | 25.00   | \$ | 25.00   |
| Conv/Strip Ctr            | 14.2%                 | 14.2%   | 13.0%   | 10.3%   | 15.2%   | \$ | 21.00  | \$ | 21.00      | \$   | 21.00     | \$    | 21.00   | \$ | 21.33   |
| Neighborhood Ctr          | 16.2%                 | 16.1%   | 18.3%   | 14.7%   | 13.8%   | \$ | 29.17  | \$ | 26.38      | \$   | 25.00     | \$    | 24.00   | \$ | 24.00   |
| Power Ctr                 | 0.0%                  | 0.0%    | 0.0%    | 0.0%    | 0.0%    | \$ | -      | \$ | -          | \$   | -         | \$    | -       | \$ | -       |
| Far West                  | 9.1%                  | 9.2%    | 8.1%    | 7.9%    | 8.2%    | \$ | 16.13  | \$ | 16.19      | \$   | 17.13     | \$    | 17.56   | \$ | 17.58   |
| Regional Ctr              | 0.0%                  | 0.0%    | 0.0%    | 0.0%    | 0.0%    | \$ | -      | \$ | -          | \$   | -         | \$    | -       | \$ | -       |
| Community Ctr             | 21.2%                 | 20.3%   | 11.3%   | 10.2%   | 11.8%   | \$ | 14.13  | \$ | 14.13      | \$   | 14.46     | \$    | 14.46   | \$ | 22.00   |
| Conv/Strip Ctr            | 0.0%                  | 2.1%    | 1.3%    | 2.9%    | 1.3%    | \$ | -      | \$ | 25.00      | \$   | 18.00     | \$    | 21.50   | \$ | 18.00   |
| Neighborhood Ctr          | 9.0%                  | 9.6%    | 12.2%   | 11.4%   | 11.5%   | \$ | 15.55  | \$ | 14.83      | \$   | 16.69     | \$    | 16.60   | \$ | 17.06   |
| Power Ctr                 | 3.4%                  | 3.4%    | 2.6%    | 3.3%    | 3.3%    | \$ | 26.50  | \$ | 26.50      | \$   | 26.50     | \$    | 26.50   | \$ | 17.78   |

|                  |         | Direct Va | acancy Rate % | 6       |         |             | ı  | Asking Dir | rect | Lease Ra | te (1 | INN)   |    |         |
|------------------|---------|-----------|---------------|---------|---------|-------------|----|------------|------|----------|-------|--------|----|---------|
|                  | 2014 Q3 | 2014 Q4   | 2015 Q1       | 2015 Q2 | 2015 Q3 | 2014 Q3     | 7  | 2014 Q4    | 2    | 2015 Q1  | 2     | 015 Q2 | :  | 2015 Q3 |
| North Central    | 9.7%    | 9.6%      | 9.3%          | 9.6%    | 9.3%    | \$<br>16.69 | \$ | 17.01      | \$   | 16.94    | \$    | 16.40  | \$ | 16.09   |
| Regional Ctr     | 0.3%    | 0.3%      | 1.9%          | 0.3%    | 0.3%    | \$<br>-     | \$ | -          | \$   | -        | \$    | -      | \$ | -       |
| Community Ctr    | 7.5%    | 7.7%      | 6.2%          | 5.8%    | 5.2%    | \$<br>19.42 | \$ | 19.42      | \$   | 19.42    | \$    | 20.42  | \$ | 15.00   |
| Conv/Strip Ctr   | 11.1%   | 13.0%     | 14.3%         | 14.2%   | 12.9%   | \$<br>16.34 | \$ | 16.34      | \$   | 15.96    | \$    | 16.07  | \$ | 16.07   |
| Neighborhood Ctr | 13.9%   | 13.3%     | 12.6%         | 13.9%   | 13.6%   | \$<br>14.92 | \$ | 15.40      | \$   | 15.51    | \$    | 15.25  | \$ | 15.20   |
| Power Ctr        | 9.4%    | 9.6%      | 9.3%          | 9.0%    | 9.2%    | \$<br>25.27 | \$ | 25.34      | \$   | 25.65    | \$    | 22.20  | \$ | 22.63   |
| North East       | 15.3%   | 15.0%     | 14.5%         | 15.2%   | 15.3%   | \$<br>14.31 | \$ | 14.10      | \$   | 14.29    | \$    | 13.90  | \$ | 14.06   |
| Regional Ctr     | 0.0%    | 0.0%      | 0.0%          | 0.0%    | 0.0%    | \$<br>-     | \$ | -          | \$   | -        | \$    | -      | \$ | -       |
| Community Ctr    | 7.1%    | 6.0%      | 5.0%          | 6.4%    | 10.1%   | \$<br>17.50 | \$ | 18.33      | \$   | 18.83    | \$    | 17.00  | \$ | 17.00   |
| Conv/Strip Ctr   | 19.6%   | 20.4%     | 22.9%         | 24.4%   | 25.5%   | \$<br>14.37 | \$ | 13.84      | \$   | 14.64    | \$    | 14.84  | \$ | 15.34   |
| Neighborhood Ctr | 20.6%   | 20.1%     | 19.0%         | 19.7%   | 18.9%   | \$<br>13.95 | \$ | 13.79      | \$   | 13.61    | \$    | 13.17  | \$ | 13.09   |
| Power Ctr        | 17.7%   | 17.7%     | 17.7%         | 17.7%   | 17.7%   | \$<br>-     | \$ | -          | \$   | -        | \$    | -      | \$ | -       |
| North West       | 9.4%    | 9.5%      | 9.5%          | 9.7%    | 9.3%    | \$<br>13.81 | \$ | 13.86      | \$   | 14.04    | \$    | 14.10  | \$ | 14.11   |
| Regional Ctr     | 5.9%    | 5.9%      | 4.5%          | 4.5%    | 4.5%    | \$<br>18.00 | \$ | 18.00      | \$   | 18.00    | \$    | 18.00  | \$ | 18.00   |
| Community Ctr    | 5.8%    | 5.5%      | 4.9%          | 5.1%    | 5.2%    | \$<br>17.25 | \$ | 18.50      | \$   | 18.50    | \$    | 17.05  | \$ | 17.05   |
| Conv/Strip Ctr   | 11.1%   | 10.1%     | 10.2%         | 10.1%   | 11.2%   | \$<br>13.40 | \$ | 13.37      | \$   | 13.53    | \$    | 13.83  | \$ | 13.29   |
| Neighborhood Ctr | 13.5%   | 13.2%     | 13.4%         | 13.2%   | 13.1%   | \$<br>12.60 | \$ | 12.71      | \$   | 12.99    | \$    | 13.24  | \$ | 13.34   |
| Power Ctr        | 3.7%    | 5.3%      | 6.4%          | 7.7%    | 5.5%    | \$<br>25.00 | \$ | 25.00      | \$   | 25.00    | \$    | 24.67  | \$ | 24.67   |
| South East       | 10.3%   | 19.0%     | 9.9%          | 9.9%    | 10.2%   | \$<br>15.09 | \$ | 14.80      | \$   | 15.25    | \$    | 15.16  | \$ | 14.48   |
| Regional Ctr     | 0.0%    | 0.0%      | 0.0%          | 0.0%    | 0.0%    | \$<br>-     | \$ | -          | \$   | -        | \$    | -      | \$ | -       |
| Community Ctr    | 9.4%    | 9.4%      | 9.4%          | 9.4%    | 9.4%    | \$<br>19.50 | \$ | 19.50      | \$   | 19.50    | \$    | 19.50  | \$ | 19.50   |
| Conv/Strip Ctr   | 0.0%    | 78.5%     | 15.4%         | 16.3%   | 18.2%   | \$<br>-     | \$ | 13.50      | \$   | 16.00    | \$    | 15.67  | \$ | 16.00   |
| Neighborhood Ctr | 20.6%   | 18.3%     | 15.5%         | 15.5%   | 15.7%   | \$<br>13.04 | \$ | 13.32      | \$   | 12.88    | \$    | 12.88  | \$ | 12.88   |
| Power Ctr        | 3.1%    | 3.0%      | 3.0%          | 2.7%    | 2.7%    | \$<br>23.00 | \$ | 23.00      | \$   | 23.00    | \$    | 23.00  | \$ | -       |
| South West       | 6.9%    | 6.9%      | 6.7%          | 6.9%    | 4.9%    | \$<br>14.88 | \$ | 14.80      | \$   | 14.21    | \$    | 14.23  | \$ | 14.72   |
| Regional Ctr     | 0.0%    | 0.0%      | 0.0%          | 0.0%    | 0.0%    | \$<br>-     | \$ | -          | \$   | -        | \$    | -      | \$ | -       |
| Community Ctr    | 2.7%    | 2.7%      | 2.7%          | 2.7%    | 2.7%    | \$<br>14.50 | \$ | 14.50      | \$   | 14.50    | \$    | 14.50  | \$ | 14.50   |
| Conv/Strip Ctr   | 9.3%    | 9.3%      | 9.3%          | 10.7%   | 10.7%   | \$<br>18.25 | \$ | 20.00      | \$   | 20.00    | \$    | 20.00  | \$ | 20.00   |
| Neighborhood Ctr | 8.7%    | 9.1%      | 9.4%          | 9.6%    | 8.0%    | \$<br>14.67 | \$ | 14.78      | \$   | 13.84    | \$    | 13.93  | \$ | 14.67   |
| Power Ctr        | 100.0%  | 29.3%     | 23.8%         | 23.8%   | 0.0%    | \$<br>10.00 | \$ | 10.00      | \$   | 10.00    | \$    | 10.00  | \$ | 10.00   |
| Grand Total      | 9.5%    | 9.9%      | 9.2%          | 9.2%    | 9.3%    | \$<br>16.60 | \$ | 16.56      | \$   | 16.59    | \$    | 16.27  | \$ | 16.34   |