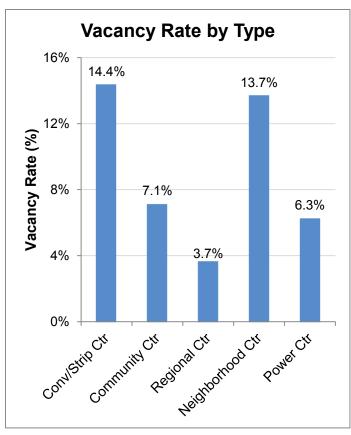

| Q2 2015 Market Overview by Building Type |            |                |                         |                      |                              |                       |                               |                            |                                            |                                   |  |  |  |
|------------------------------------------|------------|----------------|-------------------------|----------------------|------------------------------|-----------------------|-------------------------------|----------------------------|--------------------------------------------|-----------------------------------|--|--|--|
|                                          | # of Bldgs | Inventory (SF) | Total Available<br>(SF) | Total Vacant<br>(SF) | Total<br>Vacancy<br>Rate (%) | Direct Vacant<br>(SF) | Direct<br>Vacancy<br>Rate (%) | Available<br>Sublease (SF) | Direct<br>Quarterly Net<br>Absorption (SF) | Direct YTD Net<br>Absorption (SF) |  |  |  |
| Regional Ctr                             | 8          | 7,436,845      | 298,421                 | 273,421              | 3.7%                         | 273,421               | 3.7%                          | 0                          | 943                                        | 8,517                             |  |  |  |
| Community Ctr                            | 43         | 6,539,359      | 574,013                 | 470,473              | 7.2%                         | 466,296               | 7.1%                          | 4,177                      | -7,607                                     | 152,175                           |  |  |  |
| Conv/Strip Ctr                           | 114        | 2,642,509      | 400,993                 | 379,606              | 14.4%                        | 379,606               | 14.4%                         | 1,750                      | -846                                       | 193,687                           |  |  |  |
| Neighborhood Ctr                         | 309        | 18,391,606     | 2,719,508               | 2,524,193            | 13.7%                        | 2,519,532             | 13.7%                         | 55,559                     | 72,745                                     | 221,473                           |  |  |  |
| Power Ctr                                | 33         | 12,738,829     | 866,496                 | 805,304              | 6.3%                         | 798,002               | 6.3%                          | 58,744                     | 41,958                                     | 330,970                           |  |  |  |
| <b>Grand Total</b>                       | 507        | 47,749,148     | 4,859,431               | 4,452,997            | 9.3%                         | 4,436,857             | 9.3%                          | 120,230                    | 107,193                                    | 906,822                           |  |  |  |