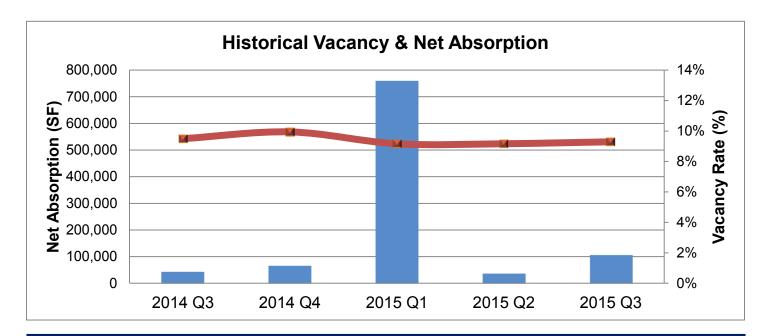

|                           | Direct Vacancy Rate % |         |         |         |         |    |        | ,  | Asking Dir | rect | Lease Rat | te (N | INN)    |    |         |
|---------------------------|-----------------------|---------|---------|---------|---------|----|--------|----|------------|------|-----------|-------|---------|----|---------|
|                           | 2014 Q3               | 2014 Q4 | 2015 Q1 | 2015 Q2 | 2015 Q3 | 2  | 014 Q3 | 2  | 2014 Q4    | 2    | 2015 Q1   | 2     | :015 Q2 | 2  | 2015 Q3 |
| Central Business District | 16.9%                 | 16.6%   | 16.6%   | 16.6%   | 16.6%   | \$ | 21.50  | \$ | 21.50      | \$   | 20.00     | \$    | 20.00   | \$ | 20.00   |
| Regional Ctr              | 16.0%                 | 16.0%   | 16.0%   | 16.0%   | 16.0%   | \$ | -      | \$ | -          | \$   | -         | \$    | -       | \$ | -       |
| Community Ctr             | 0.0%                  | 0.0%    | 0.0%    | 0.0%    | 0.0%    | \$ | -      | \$ | -          | \$   | -         | \$    | -       | \$ | -       |
| Conv/Strip Ctr            | 0.0%                  | 0.0%    | 0.0%    | 0.0%    | 0.0%    | \$ | -      | \$ | -          | \$   | -         | \$    | -       | \$ | -       |
| Neighborhood Ctr          | 22.8%                 | 20.1%   | 20.1%   | 20.1%   | 20.1%   | \$ | 21.50  | \$ | 21.50      | \$   | 20.00     | \$    | 20.00   | \$ | 20.00   |
| Power Ctr                 | 0.0%                  | 0.0%    | 0.0%    | 0.0%    | 0.0%    | \$ | -      | \$ | -          | \$   | -         | \$    | -       | \$ | -       |
| Far North Central         | 11.7%                 | 11.5%   | 11.0%   | 9.9%    | 10.4%   | \$ | 21.71  | \$ | 21.84      | \$   | 21.70     | \$    | 21.72   | \$ | 22.76   |
| Regional Ctr              | 0.0%                  | 0.0%    | 0.0%    | 0.0%    | 0.0%    | \$ | -      | \$ | -          | \$   | -         | \$    | -       | \$ | -       |
| Community Ctr             | 8.5%                  | 8.1%    | 8.0%    | 7.0%    | 7.1%    | \$ | 21.76  | \$ | 21.54      | \$   | 20.99     | \$    | 20.65   | \$ | 22.63   |
| Conv/Strip Ctr            | 12.7%                 | 12.1%   | 11.1%   | 10.7%   | 9.2%    | \$ | 19.21  | \$ | 18.67      | \$   | 18.80     | \$    | 19.25   | \$ | 20.67   |
| Neighborhood Ctr          | 19.1%                 | 18.3%   | 16.6%   | 14.9%   | 17.8%   | \$ | 22.23  | \$ | 22.19      | \$   | 22.23     | \$    | 22.21   | \$ | 22.88   |
| Power Ctr                 | 10.5%                 | 11.0%   | 10.6%   | 9.8%    | 9.6%    | \$ | 22.90  | \$ | 25.63      | \$   | 24.50     | \$    | 24.50   | \$ | 24.13   |
| Far North East            | 1.9%                  | 1.6%    | 2.5%    | 2.4%    | 7.5%    | \$ | 19.23  | \$ | 20.37      | \$   | 21.02     | \$    | 21.02   | \$ | 20.33   |
| Regional Ctr              | 0.0%                  | 0.0%    | 0.0%    | 0.0%    | 0.0%    | \$ | -      | \$ | -          | \$   | -         | \$    | -       | \$ | -       |
| Community Ctr             | 0.0%                  | 0.0%    | 0.0%    | 0.0%    | 0.0%    | \$ | -      | \$ | -          | \$   | -         | \$    | -       | \$ | -       |
| Conv/Strip Ctr            | 0.0%                  | 0.0%    | 0.0%    | 0.0%    | 0.0%    | \$ | -      | \$ | -          | \$   | -         | \$    | -       | \$ | -       |
| Neighborhood Ctr          | 2.2%                  | 2.1%    | 4.4%    | 3.9%    | 5.7%    | \$ | 16.85  | \$ | 18.92      | \$   | 18.03     | \$    | 17.03   | \$ | 13.65   |
| Power Ctr                 | 1.9%                  | 1.5%    | 1.5%    | 1.5%    | 9.4%    | \$ | 24.00  | \$ | 24.00      | \$   | 27.00     | \$    | 27.00   | \$ | 27.00   |
| Far North West            | 2.2%                  | 2.2%    | 2.1%    | 1.7%    | 1.7%    | \$ | 25.07  | \$ | 24.19      | \$   | 23.00     | \$    | 22.67   | \$ | 22.83   |
| Regional Ctr              | 1.7%                  | 1.7%    | 1.7%    | 1.2%    | 1.1%    | \$ | -      | \$ | -          | \$   | -         | \$    | -       | \$ | -       |
| Community Ctr             | 0.7%                  | 0.7%    | 0.7%    | 0.6%    | 0.6%    | \$ | 25.00  | \$ | 25.00      | \$   | 25.00     | \$    | 25.00   | \$ | 25.00   |
| Conv/Strip Ctr            | 14.2%                 | 14.2%   | 13.0%   | 10.3%   | 15.2%   | \$ | 21.00  | \$ | 21.00      | \$   | 21.00     | \$    | 21.00   | \$ | 21.33   |
| Neighborhood Ctr          | 16.2%                 | 16.1%   | 18.3%   | 14.7%   | 13.8%   | \$ | 29.17  | \$ | 26.38      | \$   | 25.00     | \$    | 24.00   | \$ | 24.00   |
| Power Ctr                 | 0.0%                  | 0.0%    | 0.0%    | 0.0%    | 0.0%    | \$ | -      | \$ | -          | \$   | -         | \$    | -       | \$ | -       |
| Far West                  | 9.1%                  | 9.2%    | 8.1%    | 7.9%    | 8.2%    | \$ | 16.13  | \$ | 16.19      | \$   | 17.13     | \$    | 17.56   | \$ | 17.58   |
| Regional Ctr              | 0.0%                  | 0.0%    | 0.0%    | 0.0%    | 0.0%    | \$ | -      | \$ | -          | \$   | -         | \$    | -       | \$ | -       |
| Community Ctr             | 21.2%                 | 20.3%   | 11.3%   | 10.2%   | 11.8%   | \$ | 14.13  | \$ | 14.13      | \$   | 14.46     | \$    | 14.46   | \$ | 22.00   |
| Conv/Strip Ctr            | 0.0%                  | 2.1%    | 1.3%    | 2.9%    | 1.3%    | \$ | -      | \$ | 25.00      | \$   | 18.00     | \$    | 21.50   | \$ | 18.00   |
| Neighborhood Ctr          | 9.0%                  | 9.6%    | 12.2%   | 11.4%   | 11.5%   | \$ | 15.55  | \$ | 14.83      | \$   | 16.69     | \$    | 16.60   | \$ | 17.06   |
| Power Ctr                 | 3.4%                  | 3.4%    | 2.6%    | 3.3%    | 3.3%    | \$ | 26.50  | \$ | 26.50      | \$   | 26.50     | \$    | 26.50   | \$ | 17.78   |

|                  |         | Direct Va | acancy Rate % | 6       |         |             | ı  | Asking Dir | rect | Lease Ra | te (1 | INN)   |    |         |
|------------------|---------|-----------|---------------|---------|---------|-------------|----|------------|------|----------|-------|--------|----|---------|
|                  | 2014 Q3 | 2014 Q4   | 2015 Q1       | 2015 Q2 | 2015 Q3 | 2014 Q3     | 7  | 2014 Q4    | 2    | 2015 Q1  | 2     | 015 Q2 | :  | 2015 Q3 |
| North Central    | 9.7%    | 9.6%      | 9.3%          | 9.6%    | 9.3%    | \$<br>16.69 | \$ | 17.01      | \$   | 16.94    | \$    | 16.40  | \$ | 16.09   |
| Regional Ctr     | 0.3%    | 0.3%      | 1.9%          | 0.3%    | 0.3%    | \$<br>-     | \$ | -          | \$   | -        | \$    | -      | \$ | -       |
| Community Ctr    | 7.5%    | 7.7%      | 6.2%          | 5.8%    | 5.2%    | \$<br>19.42 | \$ | 19.42      | \$   | 19.42    | \$    | 20.42  | \$ | 15.00   |
| Conv/Strip Ctr   | 11.1%   | 13.0%     | 14.3%         | 14.2%   | 12.9%   | \$<br>16.34 | \$ | 16.34      | \$   | 15.96    | \$    | 16.07  | \$ | 16.07   |
| Neighborhood Ctr | 13.9%   | 13.3%     | 12.6%         | 13.9%   | 13.6%   | \$<br>14.92 | \$ | 15.40      | \$   | 15.51    | \$    | 15.25  | \$ | 15.20   |
| Power Ctr        | 9.4%    | 9.6%      | 9.3%          | 9.0%    | 9.2%    | \$<br>25.27 | \$ | 25.34      | \$   | 25.65    | \$    | 22.20  | \$ | 22.63   |
| North East       | 15.3%   | 15.0%     | 14.5%         | 15.2%   | 15.3%   | \$<br>14.31 | \$ | 14.10      | \$   | 14.29    | \$    | 13.90  | \$ | 14.06   |
| Regional Ctr     | 0.0%    | 0.0%      | 0.0%          | 0.0%    | 0.0%    | \$<br>-     | \$ | -          | \$   | -        | \$    | -      | \$ | -       |
| Community Ctr    | 7.1%    | 6.0%      | 5.0%          | 6.4%    | 10.1%   | \$<br>17.50 | \$ | 18.33      | \$   | 18.83    | \$    | 17.00  | \$ | 17.00   |
| Conv/Strip Ctr   | 19.6%   | 20.4%     | 22.9%         | 24.4%   | 25.5%   | \$<br>14.37 | \$ | 13.84      | \$   | 14.64    | \$    | 14.84  | \$ | 15.34   |
| Neighborhood Ctr | 20.6%   | 20.1%     | 19.0%         | 19.7%   | 18.9%   | \$<br>13.95 | \$ | 13.79      | \$   | 13.61    | \$    | 13.17  | \$ | 13.09   |
| Power Ctr        | 17.7%   | 17.7%     | 17.7%         | 17.7%   | 17.7%   | \$<br>-     | \$ | -          | \$   | -        | \$    | -      | \$ | -       |
| North West       | 9.4%    | 9.5%      | 9.5%          | 9.7%    | 9.3%    | \$<br>13.81 | \$ | 13.86      | \$   | 14.04    | \$    | 14.10  | \$ | 14.11   |
| Regional Ctr     | 5.9%    | 5.9%      | 4.5%          | 4.5%    | 4.5%    | \$<br>18.00 | \$ | 18.00      | \$   | 18.00    | \$    | 18.00  | \$ | 18.00   |
| Community Ctr    | 5.8%    | 5.5%      | 4.9%          | 5.1%    | 5.2%    | \$<br>17.25 | \$ | 18.50      | \$   | 18.50    | \$    | 17.05  | \$ | 17.05   |
| Conv/Strip Ctr   | 11.1%   | 10.1%     | 10.2%         | 10.1%   | 11.2%   | \$<br>13.40 | \$ | 13.37      | \$   | 13.53    | \$    | 13.83  | \$ | 13.29   |
| Neighborhood Ctr | 13.5%   | 13.2%     | 13.4%         | 13.2%   | 13.1%   | \$<br>12.60 | \$ | 12.71      | \$   | 12.99    | \$    | 13.24  | \$ | 13.34   |
| Power Ctr        | 3.7%    | 5.3%      | 6.4%          | 7.7%    | 5.5%    | \$<br>25.00 | \$ | 25.00      | \$   | 25.00    | \$    | 24.67  | \$ | 24.67   |
| South East       | 10.3%   | 19.0%     | 9.9%          | 9.9%    | 10.2%   | \$<br>15.09 | \$ | 14.80      | \$   | 15.25    | \$    | 15.16  | \$ | 14.48   |
| Regional Ctr     | 0.0%    | 0.0%      | 0.0%          | 0.0%    | 0.0%    | \$<br>-     | \$ | -          | \$   | -        | \$    | -      | \$ | -       |
| Community Ctr    | 9.4%    | 9.4%      | 9.4%          | 9.4%    | 9.4%    | \$<br>19.50 | \$ | 19.50      | \$   | 19.50    | \$    | 19.50  | \$ | 19.50   |
| Conv/Strip Ctr   | 0.0%    | 78.5%     | 15.4%         | 16.3%   | 18.2%   | \$<br>-     | \$ | 13.50      | \$   | 16.00    | \$    | 15.67  | \$ | 16.00   |
| Neighborhood Ctr | 20.6%   | 18.3%     | 15.5%         | 15.5%   | 15.7%   | \$<br>13.04 | \$ | 13.32      | \$   | 12.88    | \$    | 12.88  | \$ | 12.88   |
| Power Ctr        | 3.1%    | 3.0%      | 3.0%          | 2.7%    | 2.7%    | \$<br>23.00 | \$ | 23.00      | \$   | 23.00    | \$    | 23.00  | \$ | -       |
| South West       | 6.9%    | 6.9%      | 6.7%          | 6.9%    | 4.9%    | \$<br>14.88 | \$ | 14.80      | \$   | 14.21    | \$    | 14.23  | \$ | 14.72   |
| Regional Ctr     | 0.0%    | 0.0%      | 0.0%          | 0.0%    | 0.0%    | \$<br>-     | \$ | -          | \$   | -        | \$    | -      | \$ | -       |
| Community Ctr    | 2.7%    | 2.7%      | 2.7%          | 2.7%    | 2.7%    | \$<br>14.50 | \$ | 14.50      | \$   | 14.50    | \$    | 14.50  | \$ | 14.50   |
| Conv/Strip Ctr   | 9.3%    | 9.3%      | 9.3%          | 10.7%   | 10.7%   | \$<br>18.25 | \$ | 20.00      | \$   | 20.00    | \$    | 20.00  | \$ | 20.00   |
| Neighborhood Ctr | 8.7%    | 9.1%      | 9.4%          | 9.6%    | 8.0%    | \$<br>14.67 | \$ | 14.78      | \$   | 13.84    | \$    | 13.93  | \$ | 14.67   |
| Power Ctr        | 100.0%  | 29.3%     | 23.8%         | 23.8%   | 0.0%    | \$<br>10.00 | \$ | 10.00      | \$   | 10.00    | \$    | 10.00  | \$ | 10.00   |
| Grand Total      | 9.5%    | 9.9%      | 9.2%          | 9.2%    | 9.3%    | \$<br>16.60 | \$ | 16.56      | \$   | 16.59    | \$    | 16.27  | \$ | 16.34   |