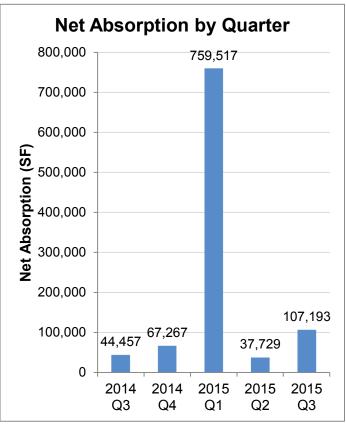

San Antonio Market Map

- The San Antonio retail market continues to grow, closing out the third quarter of 2015 with over 100,000 sf of positive absorption.
- The majority of the positive absorption for third quarter took place in Neighborhood Centers and Power Centers in the Far North Central and South West market sectors.
- The third quarter survey of approximately 47.7 million square feet of multi-tenant retail space revealed that the citywide vacancy rate increased slightly to 9.3% compared to second quarter at 9.2%.
- The citywide average quoted triple net rental rate for all types of retail space increased to \$16.34 psf, compared to the close of second quarter at \$16.27 psf.