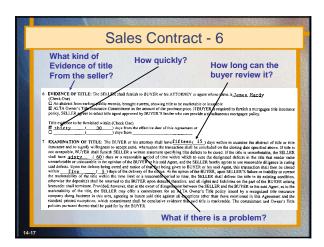

## Legal vs. Equitable Title Legal title: Ownership of a freehold estate Equitable title: Right to obtain legal title Buyer obtains equitable title when a contract for sale of real estate is fully signed