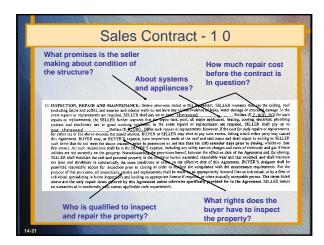

# Preclosing Steps of Buyers (Joneses) Had property surveyed for encroachments Reviewed private restrictions for violations Reviewed zoning for neighborhood Examined estimated closing costs Ordered lenders title insurance Had property inspected Verified that seller has performed required tasks Arranged utility service transfers