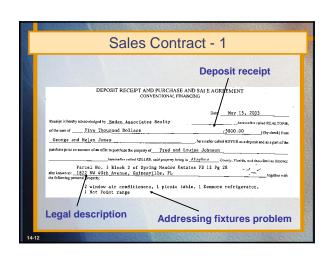

## Required Elements of a Contract - Competent parties - Legal objective - Offer and acceptance - Contract for sale of real estate: - Written (per Statute of Frauds) - Proper description of property

Handling of Funds
 Broker normally handles funds for a transaction
 Broker must put deposits in escrow
 Escrow account: An account holding funds dedicated for a particular purpose
 Must be with insured institution or title company
 At closing, money is disbursed in accordance with a closing statement