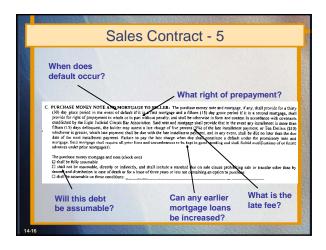

#### Suit for damages: Always an option to both parties Specific performance: Buyer can force seller to convey title Liquidated damages (seller): Seller can retain deposit if buyer backs out Rescission: Mutual agreement to cancel