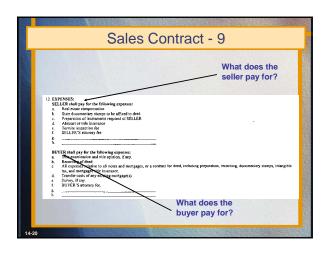

Handling of Funds
 Broker normally handles funds for a transaction
 Broker must put deposits in escrow
 Escrow account: An account holding funds dedicated for a particular purpose
 Must be with insured institution or title company
 At closing, money is disbursed in accordance with a closing statement