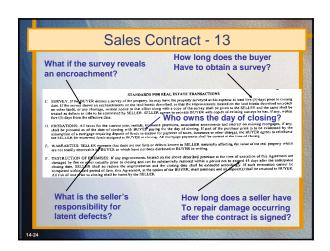

# Preclosing Steps of Buyers (Joneses) Had property surveyed for encroachments Reviewed private restrictions for violations Reviewed zoning for neighborhood Examined estimated closing costs Ordered lenders title insurance Had property inspected Verified that seller has performed required tasks Arranged utility service transfers