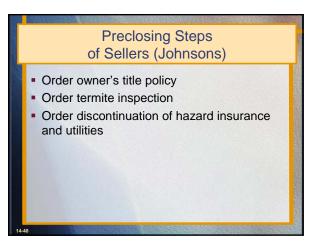

# Preclosing Steps of Buyers (Joneses) Had property surveyed for encroachments Reviewed private restrictions for violations Reviewed zoning for neighborhood Examined estimated closing costs Ordered lenders title insurance Had property inspected Verified that seller has performed required tasks Arranged utility service transfers