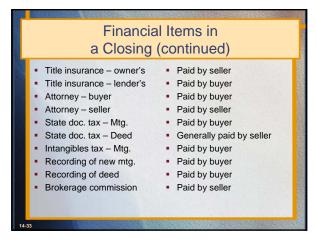

Handling of Funds
 Broker normally handles funds for a transaction
 Broker must put deposits in escrow
 Escrow account: An account holding funds dedicated for a particular purpose
 Must be with insured institution or title company
 At closing, money is disbursed in accordance with a closing statement

# Real Estate Settlement Procedures Act Applies to virtually every home loan: Loans from federally chartered or insured institutions FHA and VA loans Loans to be sold to Fannie Mae or Freddie Mac Requirements: Borrower to be provided information booklet Borrower receives good faith estimate of closing costs Closing statement must be HUD-1 form Closing statement available 24 hours before closing Kickbacks to closing-related vendors are prohibited Limit to lender escrow deposit requirement