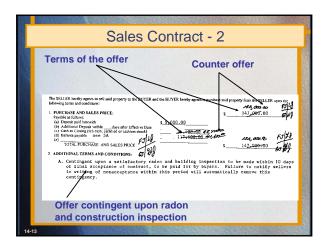

## Contract Terminology Contingent contract: Obligation of a party to perform depends on one or more conditions being met Assignment: One party's contractual rights and obligations are transferred to someone else Does not relieve assignor of liability Can be explicitly prohibited

#### Suit for damages: Always an option to both parties Specific performance: Buyer can force seller to convey title Liquidated damages (seller): Seller can retain deposit if buyer backs out Rescission: Mutual agreement to cancel